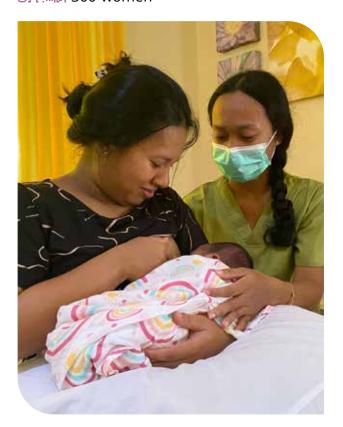

Another mother from Java is also resting and breastfeeding her baby in one of our

recovery rooms. Ibu Dian describes to our midwives how grateful she is to have respectful, loving, skilled care for the birth of this baby, because she has trauma from the birth of her first baby in a hospital in Jakarta.