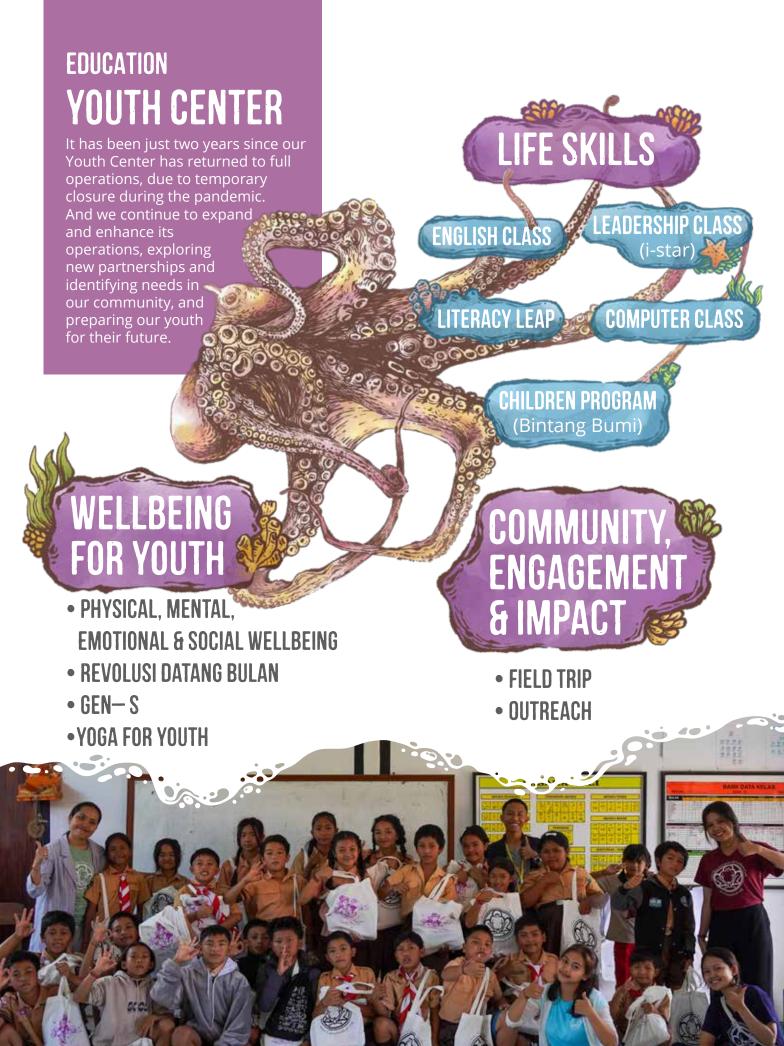

mothers who need maternity care, it is a medically under-served area with a steady demand for prenatal and birth services. The midwives there are currently treating 120 prenatal patients and delivering 17 babies each month.

Typhoon disasters have increased in frequency and intensity with the rising temperatures of the Pacific Ocean, which is directly across the road from the birthing clinic.

Our clinic director, Teresa, and her family have purchased land for our future clinic. We now need to secure funds to build a permanent facility there, so that we can continue to provide accessible maternal health care to people who are struggling to afford food and other basic needs.

You can donate directly to this project at:



www.globalgiving.org/projects/ build-a-midwifery-clinic-in-dulag/





## **SCHOLARSHIPS**

#### Graduation (2 students):

- ♥ Ns. I Wayan Yogik Prayoga, S.Tr.Kep
- ♥ Ni Kadek Devi Ariyanti, S.Kep

#### On going (5 students):

- Putu Natalia Kusuma Wardani (Accounting)
- Delsiana Maya Zeldis Wangu (Psychology)
- Jenni Caroline Maria, M.Sc.M.Psi.T
- Rachel Manoach (Midwifery)
- ♥ Gusti Ayu Suprapti (Acupuncture)

#### New (5 students):

- Ni Wayan Ekawati, A.Md.Keb (Midwifery)
- 🗸 Ni Wayan Sudarniati, A.Md.Keb (Midwifery)
- ♥ Ilhan Hubban Simanungkalit (Dentistry) ❤ Ni Putu Ratih Cahya Pratiwi, S.Psi.
- (Psychology)



### **CONTINUING EDUCATION FOR BALI** AND LOMBOK MIDWIVES

The Indonesian government has established new regulations for midwifery education to be a four-year degree, requiring an additional year of training for existing midwives who were cert