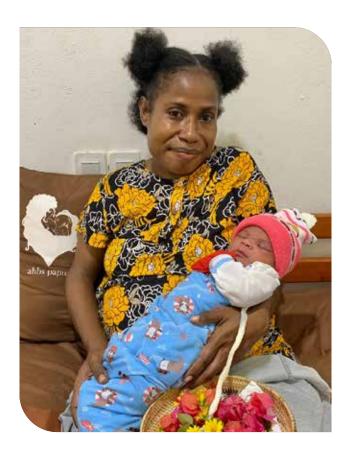

This morning, our team in Papua reports that a mother gave birth in the early morning, but the baby boy was born with malaria, contracted during gestation. He was transported to the hospital, and seems to be doing better. Our Papuan midwives have provided Mother Mincelina with a breast pump and are helping her give her baby colostrum and mother's milk, to optimize his chances of survival.