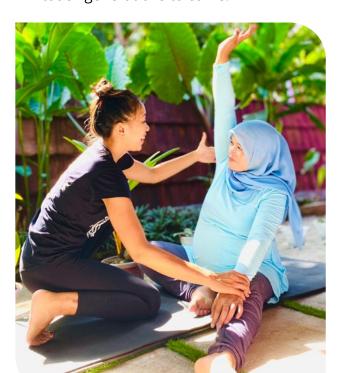

## PRENATAL YOGA

Fourteen years ago, Karma Prenatal Yoga was born at Bumi Sehat Bali, led by Wine Pramiyanti with Eva Anggraini by her side. It has always operated as a volunteer based program with additional instructors operating with only donations from class attendees. The commitment and care of the teachers has been the heart of this journey, inspiring us all to uphold the true essence of community, compassion and love. The benefits to Bumi Sehat's pregnant mothers has been beautiful and inspiring to witness.

This year marked an important milestone in this program, with the expansion of Prenatal Yoga for our Bumi Sehat Lombok clinic.

In Lombok we will continue to support and empower even more moms, bringing the same care and connection to another beautiful community. Thank you to everyone who has been a part of this journey to create a legacy of love, healing, and wellness that will touch generations to come.