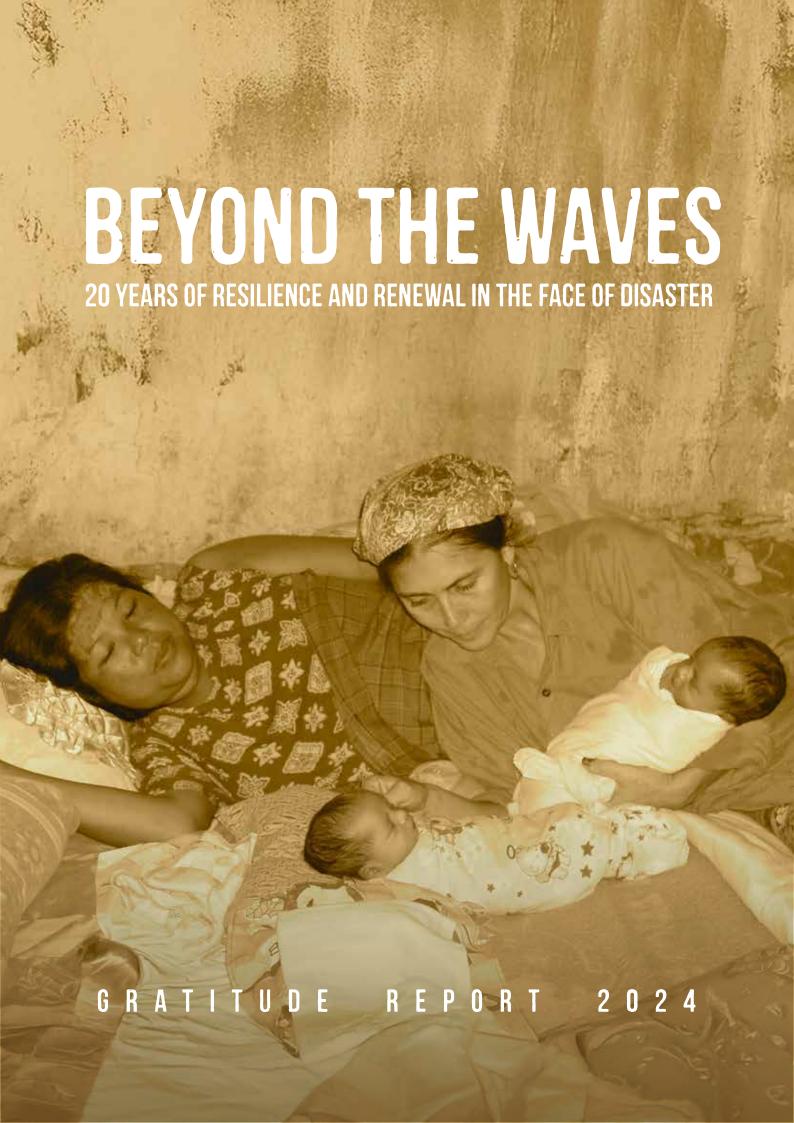

## MESSAGE FROM LEADERSHIP

As we write this love note to all of you, our Bumi Sehat Family of contributors, the sun is shining, there is a gentle breeze blowing in Bali, and a beautiful mother from Eastern Indonesia, displaced with her husband and children, is resting in one of the recovery rooms at Bumi Sehat. When she arrived in active labor with her fourth baby at 4 am, she told us that neither she, nor her husband and children, had eaten in two days. Her husband is a day laborer, and the money he had earned and planned to spend on food in the morning, he had to use on a taxi when Ibu (mother) Cantika went into labor.

The baby girl was safely born and our Bumi Sehat kitchen staff fed all of them a delicious and nutritious meal. When this family goes home, they will have transport in a Bumi Sehat vehicle, and they will be given a two-week supply of basic foods: rice, sweet potatoes, eggs, vegetables, etc. This is the kind of care and support your donations provide.