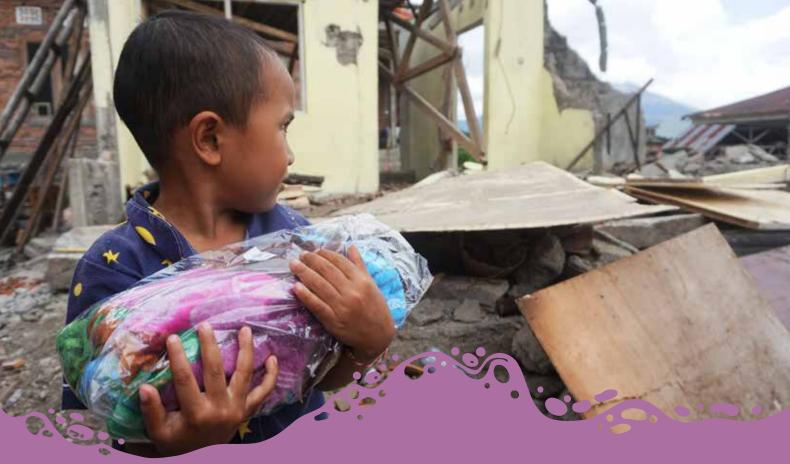

# 20 YEARS OF RESILIENCE AND RENEWAL IN THE FACE OF DISASTER

This year marks 20 years since a 9.1 magnitude undersea earthquake off the coast of Sumatra triggered the Indian Ocean tsunami. It remains one of the deadliest natural disasters in recorded history, causing catastrophic damage across multiple countries, with Indonesia's Aceh province being one of the hardest-hit regions.

The tsunami claimed approximately 230,000 to 280,000 lives across 14 countries, with Aceh accounting for the majority of the fatalities. Additionally, over 500,000 people in Aceh were left homeless due to the massive destruction of infrastructure and residential areas. Waves as high as 30 meters inundated coastal towns, flattening entire communities and sweeping away homes, schools, roads, and destroying vegetation and agricultural lands. The World Bank estimated that the tsunami caused damages exceeding \$4.5 billion in Indonesia, a significant portion of which was concentrated in Aceh.

Bumi Sehat was an early responder. We quickly flew to Aceh, and headed to the epicenter of the devastation with food, water, medical supplies, staff and tarps that would become our makeshift clinic. Teams worked day and night to treat survivors, and provide mother and infant survival services. The disaster's aftermath posed severe challenges for survivors, with whole families, communities, and critical infrastructure obliterated. Emotional and psychological scars were profound.