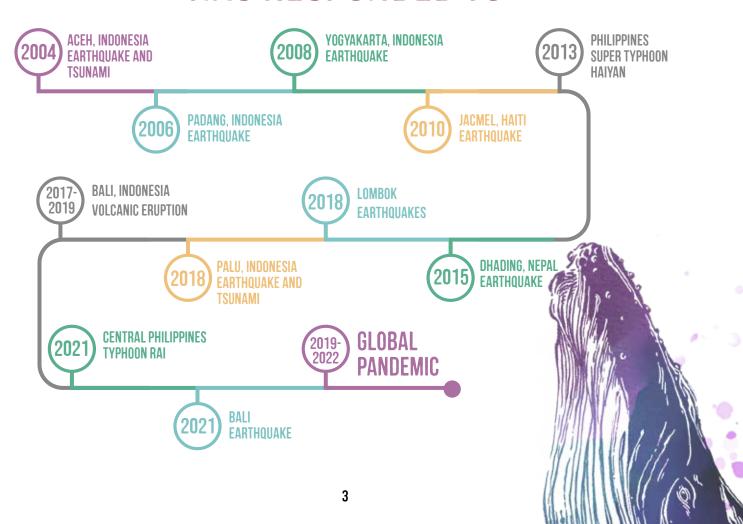

# DISASTERS THAT TEAM BUMI SEHAT HAS RESPONDED TO

# 20 YEARS OF RESILIENCE AND RENEWAL IN THE FACE OF DISASTER

This year marks 20 years since a 9.1 magnitude undersea earthquake off the coast of Sumatra triggered the Indian Ocean tsunami. It remains one of the deadliest natural disasters in recorded history, causing catastrophic damage across multiple countries, with Indonesia's Aceh province being one of the hardest-hit regions.

Because of the ongoing needs of the people in Aceh, Bumi Sehat's relief effort became a permanent clinic, and the first expansion of the organization beyond Bali. It also marked a new chapter for Bumi Sehat, which had its roots firmly in birthing clinic services, but would soon be responding to additional natural disasters. Two major earthquakes struck Indonesia in 2006 and 2008, and Haiti in 2010, with Ibu Robin and the Bumi Sehat teams there to support humanitarian efforts.

In the years that followed, more massive natural disasters struck Indonesia, Nepal, and the Philippines that Ibu Robin's teams would respond to. Ultimately, many of these disaster response sites became permanent clinic locations, and facilitated the expansion of Bumi Sehat from one clinic to six.